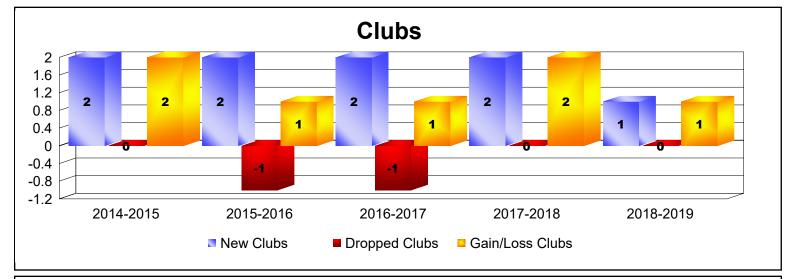

District 300B2 As of June 2019 Cumulative

| Year      | New<br>Clubs | Dropped<br>Clubs | Gain/<br>Loss<br>Clubs | New<br>Members | Charter<br>Members | Reinstate<br>Members | Transfer<br>Members | Total<br>Member<br>Added | Total<br>Members<br>Dropped | Gain/<br>Loss<br>Members |
|-----------|--------------|------------------|------------------------|----------------|--------------------|----------------------|---------------------|--------------------------|-----------------------------|--------------------------|
| 2014-2015 | 2            | 0                | 2                      | 395            | 69                 | 59                   | 9                   | 532                      | -597                        | -65                      |
| 2015-2016 | 2            | -1               | 1                      | 273            | 82                 | 26                   | 7                   | 388                      | -435                        | -47                      |
| 2016-2017 | 2            | -1               | 1                      | 419            | 70                 | 15                   | 7                   | 511                      | -447                        | 64                       |
| 2017-2018 | 2            | 0                | 2                      | 394            | 65                 | 32                   | 4                   | 495                      | -483                        | 12                       |
| 2018-2019 | 1            | 0                | 1                      | 285            | 41                 | 24                   | 7                   | 357                      | -454                        | -97                      |
| Average   | 2            | 0                | 1                      | 353            | 65                 | 31                   | 7                   | 457                      | -483                        | -27                      |