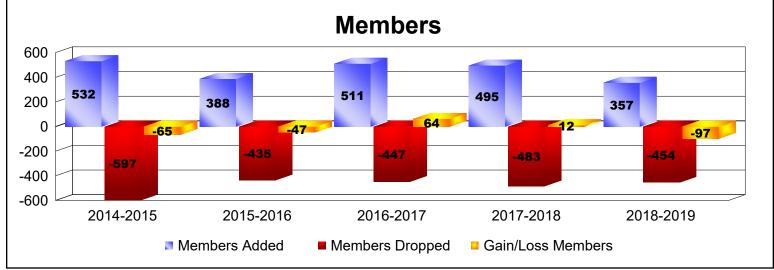

District 300B2 As of June 2019 Cumulative

| Year      | New<br>Clubs | Dropped<br>Clubs | Gain/<br>Loss<br>Clubs | New<br>Members | Charter<br>Members | Reinstate<br>Members | Transfer<br>Members | Total<br>Member<br>Added | Total<br>Members<br>Dropped | Gain/<br>Loss<br>Members |
|-----------|--------------|------------------|------------------------|----------------|--------------------|----------------------|---------------------|--------------------------|-----------------------------|--------------------------|
| 2014-2015 | 2            | 0                | 2                      | 395            | 69                 | 59                   | 9                   | 532                      | -597                        | -65                      |
| 2015-2016 | 2            | -1               | 1                      | 273            | 82                 | 26                   | 7                   | 388                      | -435                        | -47                      |
| 2016-2017 | 2            | -1               | 1                      | 419            | 70                 | 15                   | 7                   | 511                      | -447                        | 64                       |
| 2017-2018 | 2            | 0                | 2                      | 394            | 65                 | 32                   | 4                   | 495                      | -483                        | 12                       |
| 2018-2019 | 1            | 0                | 1                      | 285            | 41                 | 24                   | 7                   | 357                      | -454                        | -97                      |
| Average   | 2            | 0                | 1                      | 353            | 65                 | 31                   | 7                   | 457                      | -483                        | -27                      |